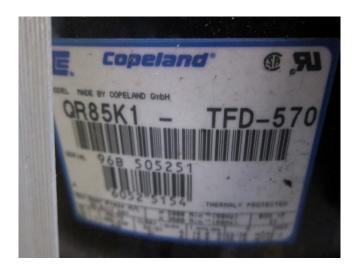

# Copeland QR85K1-TFD-570

### **Specifications**

| Brand             | Copeland             |
|-------------------|----------------------|
| Туре              | QR85K1-TFD-570       |
| Refrigerant       | Freon                |
| kW at +10°C/+40°C | 29                   |
| kW at 0°C/+40°C   | 18,6                 |
| kW at -5°C/+40°C  | 14,3                 |
| kW at -10°C/+40°C | 10,7                 |
| kW at -20°C/+40°C | 5,9                  |
| Remarks           | R404a - R22 or other |
|                   | freon types          |
| Sizes             | 400x350x500 mm       |
|                   | (LxWxH)              |
| Stock             | 2                    |

#### **Used Copeland QR85K1-TFD-570**

Used Copeland QR85K1-TFD-570 freon scroll compressor. This unit has a cooling capacity of 29 kW at  $+10^{\circ}\text{C}/+40^{\circ}\text{C}$ .

\*Why choose for HOSBV? Were not only the largest used refrigeration specialist in Europe, but also, we deliver all equipment including an extensive test, warranty and industrial cleaning. \*Optional we can also perform a new paint job and arrange the logistics.