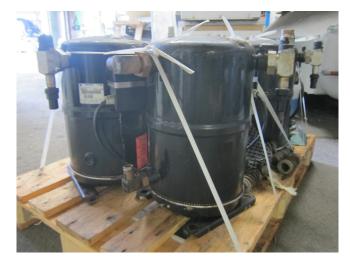

#### **Used Copeland QR85K1-TFD-570**

Used Copeland QR85K1-TFD-570 freon scroll compressor. This unit has a cooling capacity of 29 kW at  $+10^{\circ}\text{C}/+40^{\circ}\text{C}$ .

\*Why choose for HOSBV? Were not only the largest used refrigeration specialist in Europe, but also, we deliver all equipment including an extensive test, warranty and industrial cleaning. \*Optional we can also perform a new paint job and arrange the logistics.