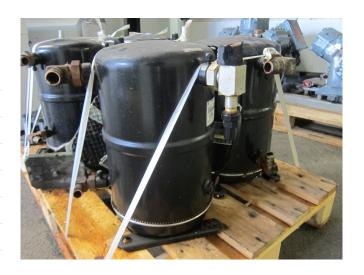

#### **Used Copeland QR85K1-TFD-570**

Used Copeland QR85K1-TFD-570 freon scroll compressor. This unit has a cooling capacity of 29 kW at  $+10^{\circ}\text{C}/+40^{\circ}\text{C}$ .

\*Why choose for HOSBV? Were not only the largest used refrigeration specialist in Europe, but also, we deliver all equipment including an extensive test, warranty and industrial cleaning. \*Optional we can also perform a new paint job and arrange the logistics.