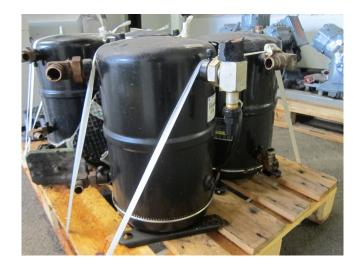

#### **Used Copeland QR85K1-TFD-570**

Used Copeland QR85K1-TFD-570 freon scroll compressor. This unit has a cooling capacity of 29 kW at  $+10^{\circ}\text{C}/+40^{\circ}\text{C}$ .

\*Why choose for HOSBV? Were not only the largest used refrigeration specialist in Europe, but also, we deliver all equipment including an extensive test, warranty and industrial cleaning. \*Optional we can also perform a new paint job and arrange the logistics.